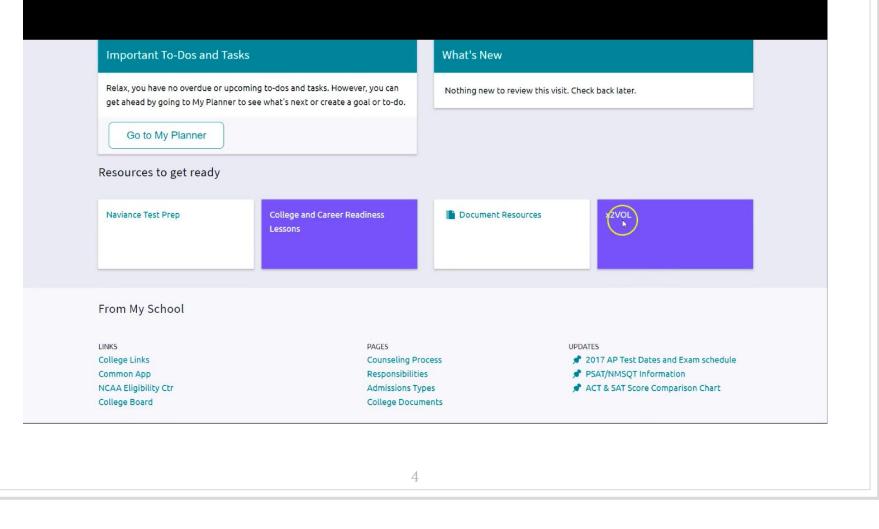

|
| Welcome Senior Students and Parents!<br>We are happy to provide our students and<br>parents Family Connection by Naviance. Family<br>Connection is an easy-to-use tool for students and<br>their parents that helps guide students' academic<br>career choices, as well as providing them with                           | the colleges i'm thinking about Colleges i'm applying to |
| KEEP<br>CALM<br>AND<br>Welcome Senior Students and Parents!<br>We are happy to provide our students and<br>parents Family Connection by Naviance. Family<br>Connection is an easy-to-use tool for students and<br>their parents that helps guide students' academic<br>their parents that helps guide students' academic | COLLEGES<br>I'm thinking about                           |

### X2Vol Tab on Naviance



### First Time User Only! Register with Student ID

#### Volunteer Registration



#### Find Your School

Enter your school's name or city to begin searching for your school. Cannot find your school ? Contact <a href="mailto:support@intellivol.com">support@intellivol.com</a>



Apple Grove High School 123 Street

CASPER, WY 82609 Change School

#### Account Lookup

Check to see if your school has begun the registration process for you.

#### Last Name

#### Student ID

?

Search

### First Time Registration Continued

#### **Student Registration**



|               | Basic Information                       |                                     |                     |      |
|---------------|-----------------------------------------|-------------------------------------|-----------------