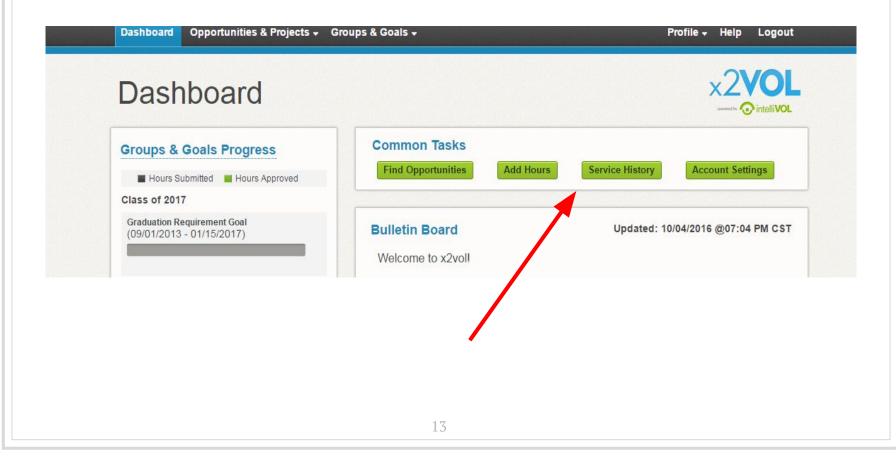

### How Do I Know How Many Hours I Have?

#### Click on Service History - Will Show Total Hours